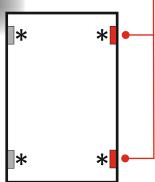

## GT Stay Guard Elite

Unit 4203 Oakfield Close, Tewkesbury Business Park, Tewkesbury, Glos GL20 8PF

T: 01684 290944

E: sales@gtwindowproducts.co.uk

W: www.gtwindowproducts.co.uk

Fit Stay Guard Elite approx 75mm centres from the internal corner as show here. Secure using 4.8 X 25 carbon steel zinc coated screws

Fit run up blocks on opposite side to the Stay Guard Elite and pack the unit at the same positions marked to stop sash movement.

**STAY GUARD ELITE SG026** on outer frame and sash for all types of stays to include Egress/Easy Clean