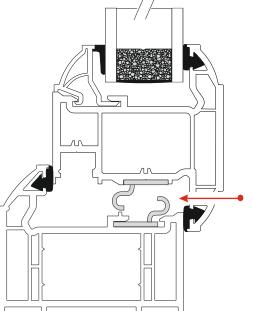

All drawings are not to scale Reinforcement and fixings have been omitted for clarity UK Fasteners screws were used for testing when required

GT STAY-GUARD ELITE is a simple, easy and effective method of enhancing security for windows.

The unique engineered shape and design of Stay Guard Elite goes beyond meeting the industry's most demanding security standards.

This hinge protection device which, when fitted in conjunction with a friction stay, will assist in meeting the requirements of PAS24. Wherever possible, and to obtain the best performance, Stay-Guard Elite should be secured into reinforcement.