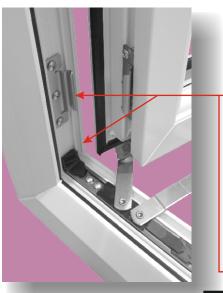

## GT Stay Guard Elite

Unit 4203 Oakfield Close, Tewkesbury Business Park, Tewkesbury, Glos GL20 8PF

T: 01684 290944

E: sales@gtwindowproducts.co.uk

W: www.gtwindowproducts.co.uk

Fit Stay Guard Elite approx 75mm centres from the internal corner as show here. Secure using 4.8 X 25 carbon steel zinc coated screws

Fit run up blocks on opposite side to the Stay Guard Elite and pack the unit at the same positions marked to stop sash movement.

**STAY GUARD ELITE SG026** on outer frame and sash for all types of stays to include Egress/Easy Clean